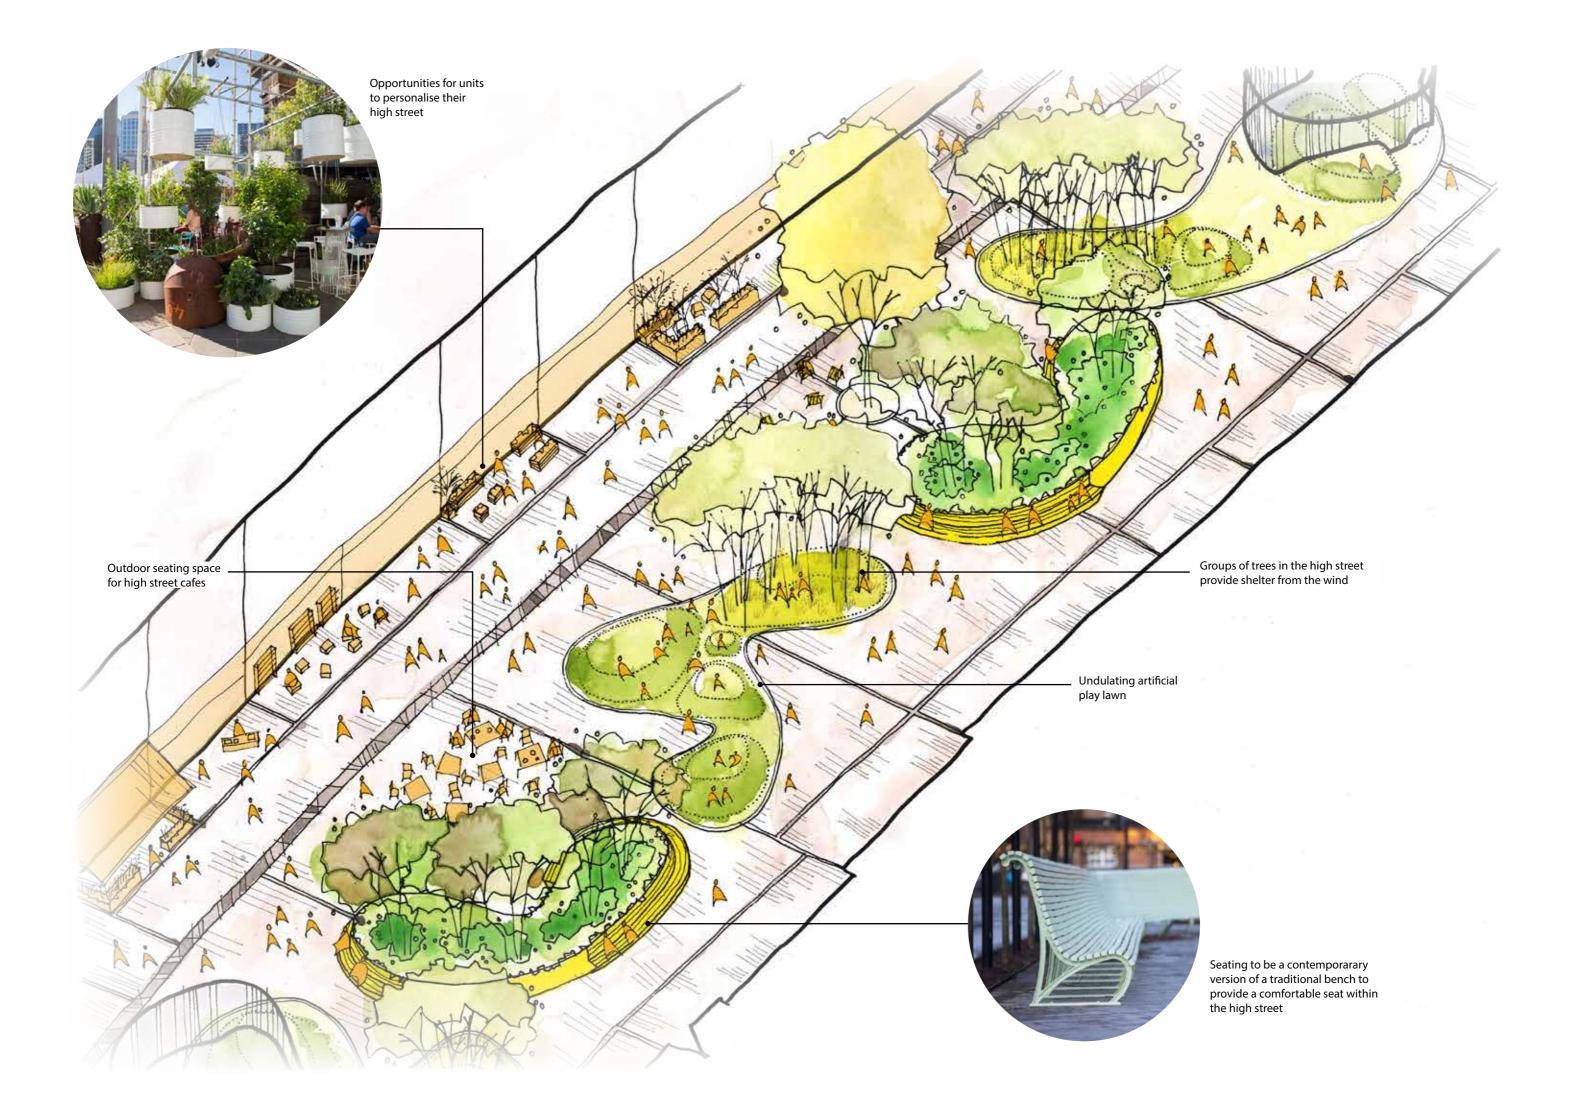

#### Seating

Following consultation with the public we have identified a desire for comfortable public realm seating within the high street.

As part of the high street garden event benches were painted in bright colours, this intervention proved popular. We would like to pursue this concept as a permanent piece of street furniture which is both traditional but innovative.

#### **Street Trees**

One of our key design principles is to green the high street. The introduction of new street trees will make a significant contribution to this.

We intend to use street trees to break up gusting winds planting a vaiety of multistem and single stem semi-mature trees, placing them in staggered positions for the optimum wind reduction arrangement.