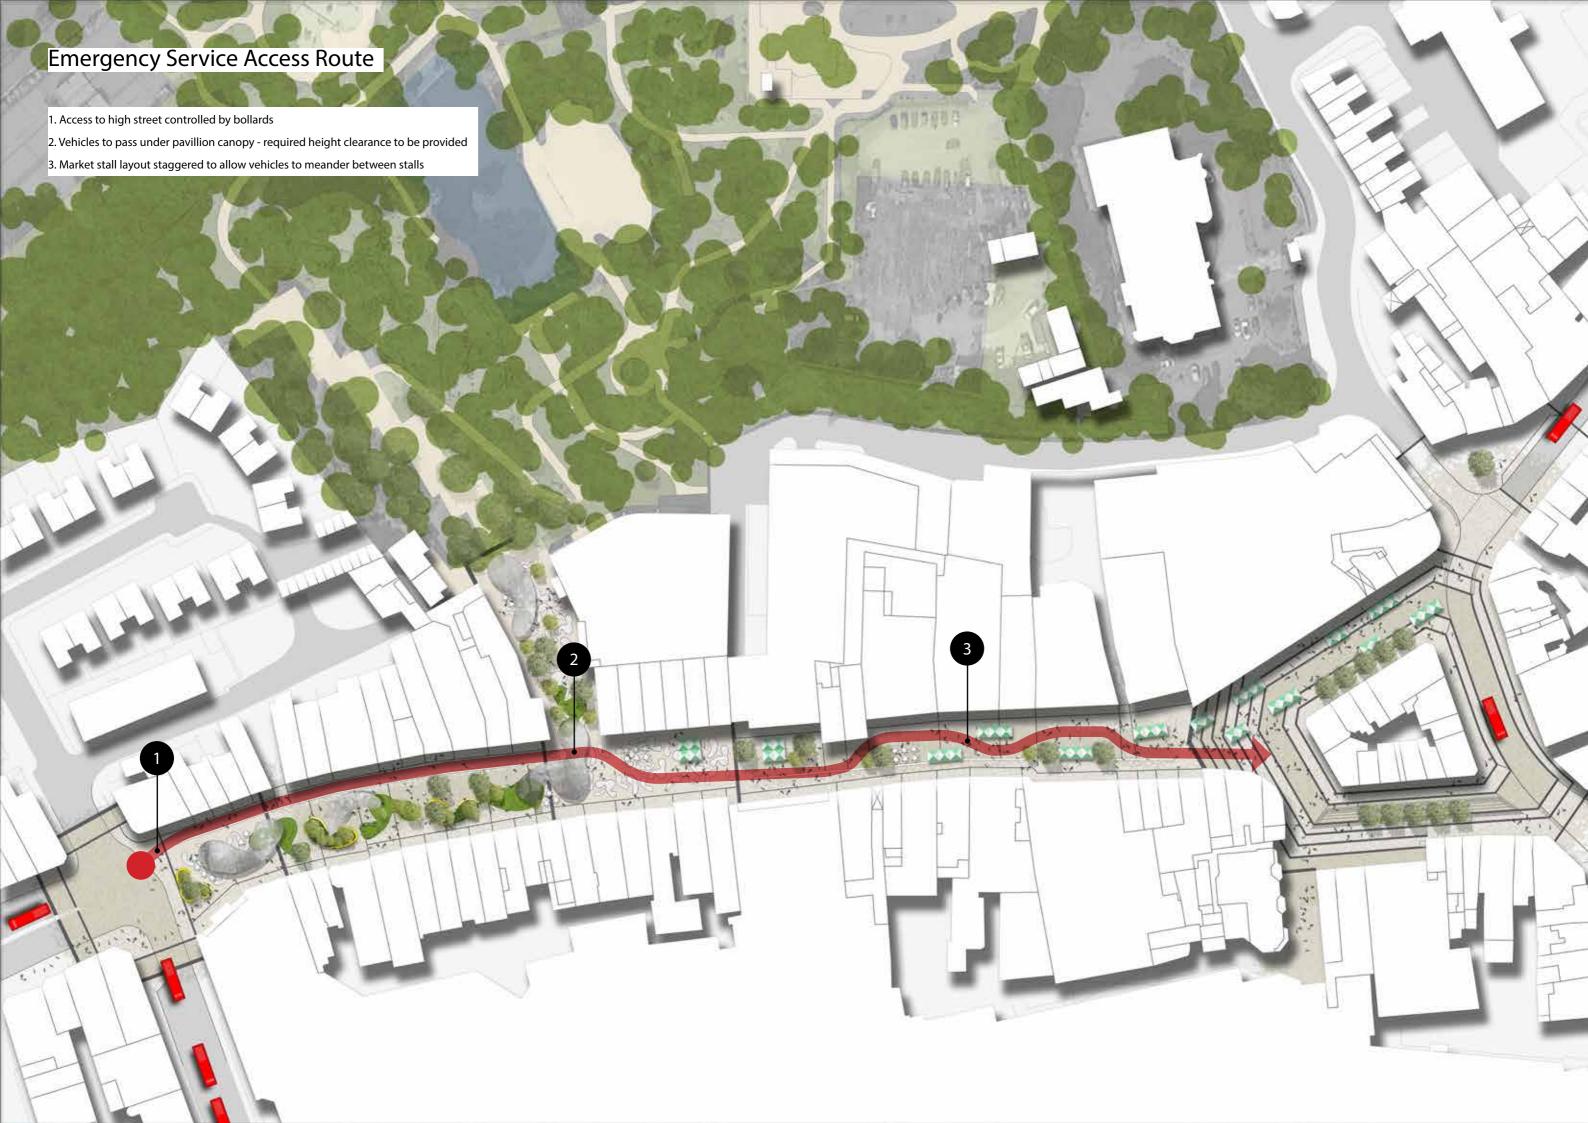

# **Elmfield Arrival Space**

















High Street Pavilion



### High Street Pavilion

### Cafe Use

#### **Groundfloor Plan**



#### First floor Plan





# Paving

### **Paving Carpet**

For continuity we intend to carry through a similar palette of materials as used for Market Square and East Street.



Crystal Black Granite





#### Seating

Following consultation with the public we have identified a desire for comfortable public realm seating within the high street.

As part of the high street garden event benches were painted in bright colours, this intervention proved popular. We would like to pursue this concept as a permanent piece of street furniture which is both traditional but innovative.













# Lighting

We intend to keep light fixings off the ground to limit street clutter. Suspended catenary lighti