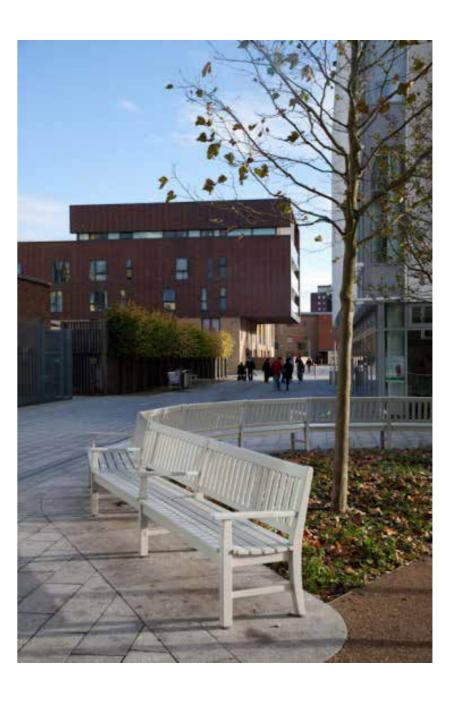

#### Seating

Following consultation with the public we have identified a desire for comfortable public realm seating within the high street.

As part of the high street garden event benches were painted in bright colours, this intervention proved popular. We would like to pursue this concept as a permanent piece of street furniture which is both traditional but innovative.