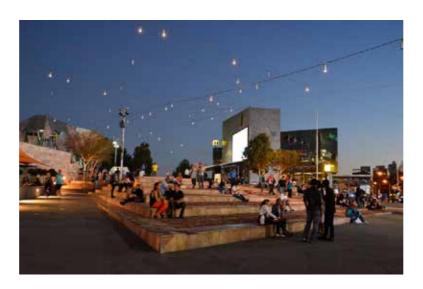

# Lighting

We intend to keep light fixings off the ground to limit street clutter. Suspended catenary lighting and building mounted lights will be used to achieve this.