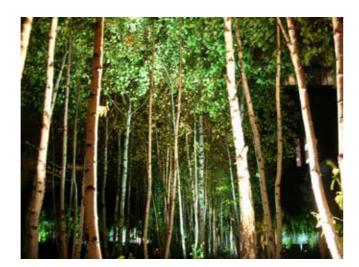

#### **Street Trees**

One of our key design principles is to green the high street. The introduction of new street trees will make a significant contribution to this.

We intend to use street trees to break up gusting winds planting a vaiety of multistem and single stem semi-mature trees, placing them in staggered positions for the optimum wind reduction arrangement.

Multi-stem trees offer good wind protection

Feature lighting highlight tree canopies

Sheltered seating below trees

Groups of trees for effective shelter belt