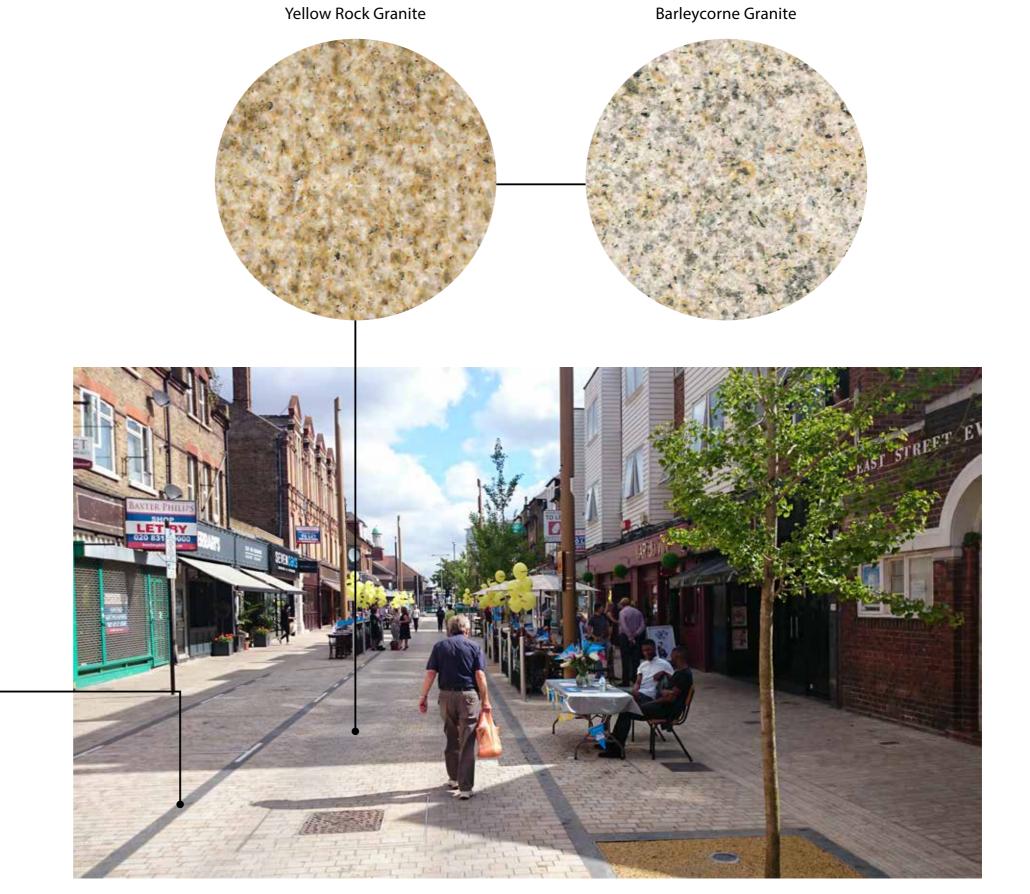

# Paving

### **Paving Carpet**

For continuity we intend to carry through a similar palette of materials as used for Market Square and East Street.

Crystal Black Granite