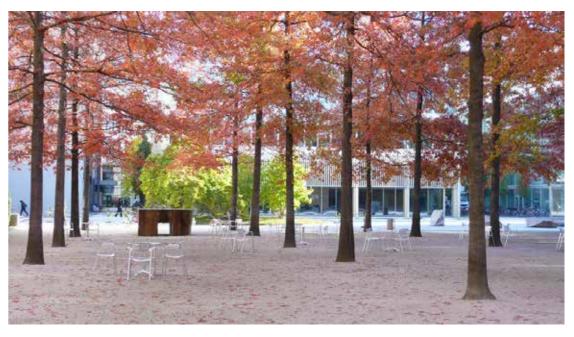

#### **Street Trees**

One of our key design principles is to green the high street. The introduction of new street trees will make a significant contribution to this.

We intend to use street trees to break up gusting winds planting a vaiety of multistem and single stem semi-mature trees, placing them in staggered positions for the optimum wind reduction arrangement.

Multi-stem trees offer good wind protection

Feature lighting highlight tree canopies

Sheltered seating below trees

Groups of trees for effective shelter belt