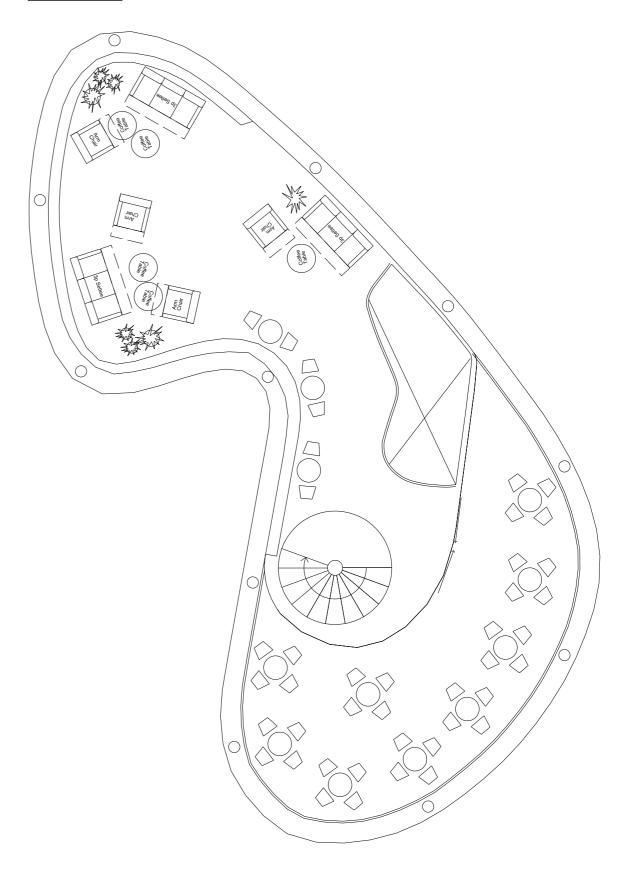

# **Elmfield Arrival Space**

















High Street Pavilion



### High Street Pavilion

### Cafe Use

#### **Groundfloor Plan**



#### First floor Plan





# Paving

### **Paving Carpet**

For continuity we intend to carry through a similar palette of materials as used for Market Square and East Street.



Crystal Black Granite





#### Seating

Following consultation with the public we have identified a desire for comfortable public realm seating within the high street.

As part of the high street garden event benches were painted in bright colours, this intervention proved popular. We would like to pursue this concept as a permanent piece of street furniture which is both traditional but innovative.













# Lighting

We intend to keep light fixings off the ground to limit street clutter. Suspended catenary lighting and building mounted lights will be used to achieve this.















#### **Street Trees**

One of our key desi