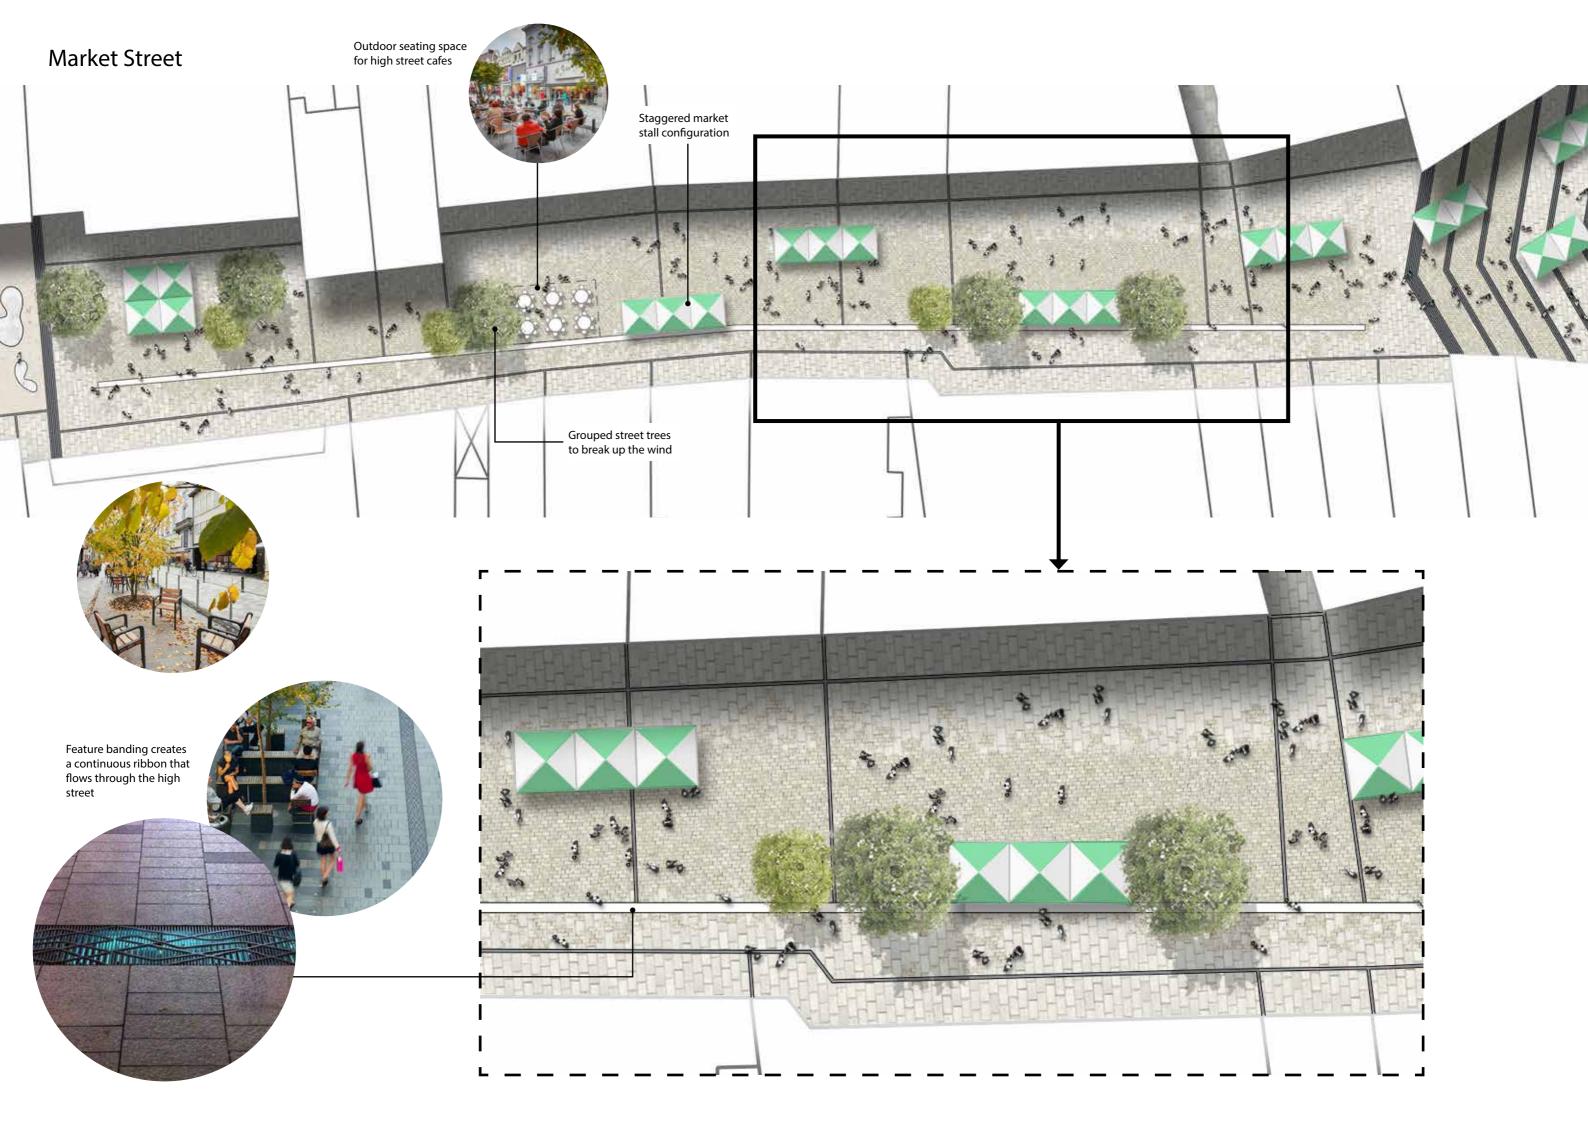

### **Paving Carpet**

For continuity we intend to carry through a similar palette of materials as used for Market Square and East Street.

Crystal Black Granite

#### Seating

Following consultation with the public we have identified a desire for comfortable public realm seating within the high street.

As part of the high street garden event benches were painted in bright colours, this intervention proved popular. We would like to pursue this concept as a permanent piece of street furniture which is both traditional but innovative.