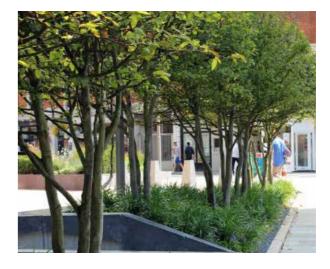

#### **Street Trees**

One of our key design principles is to green the high street. The introduction of new street trees will make a significant contribution to this.

We intend to use street trees to break up gusting winds planting a vaiety of multistem and single stem semi-mature trees, placing them in staggered positions for the optimum wind reduction arrangement.

Multi-stem trees offer good wind protection

Feature lighting highlight tree canopies

Sheltered seating below trees

Groups of trees for effective shelter belt