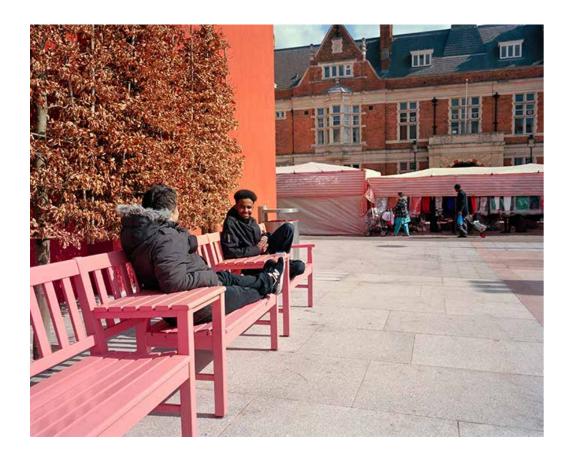

#### Seating

Following consultation with the public we have identified a desire for comfortable public realm seating within the high street.

As part of the high street garden event benches were painted in bright colours, this intervention proved popular. We would like to pursue this concept as a permanent piece of street furniture which is both traditional but innovative.