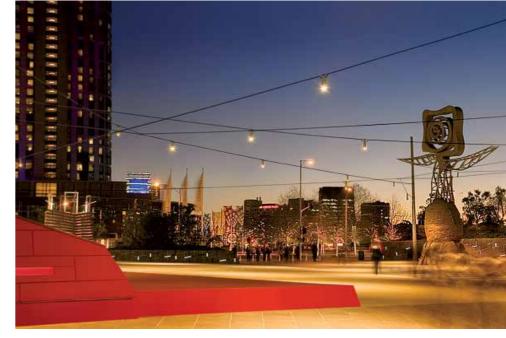

# Lighting

We intend to keep light fixings off the ground to limit street clutter. Suspended catenary lighting and building mounted lights will be used to achieve this.