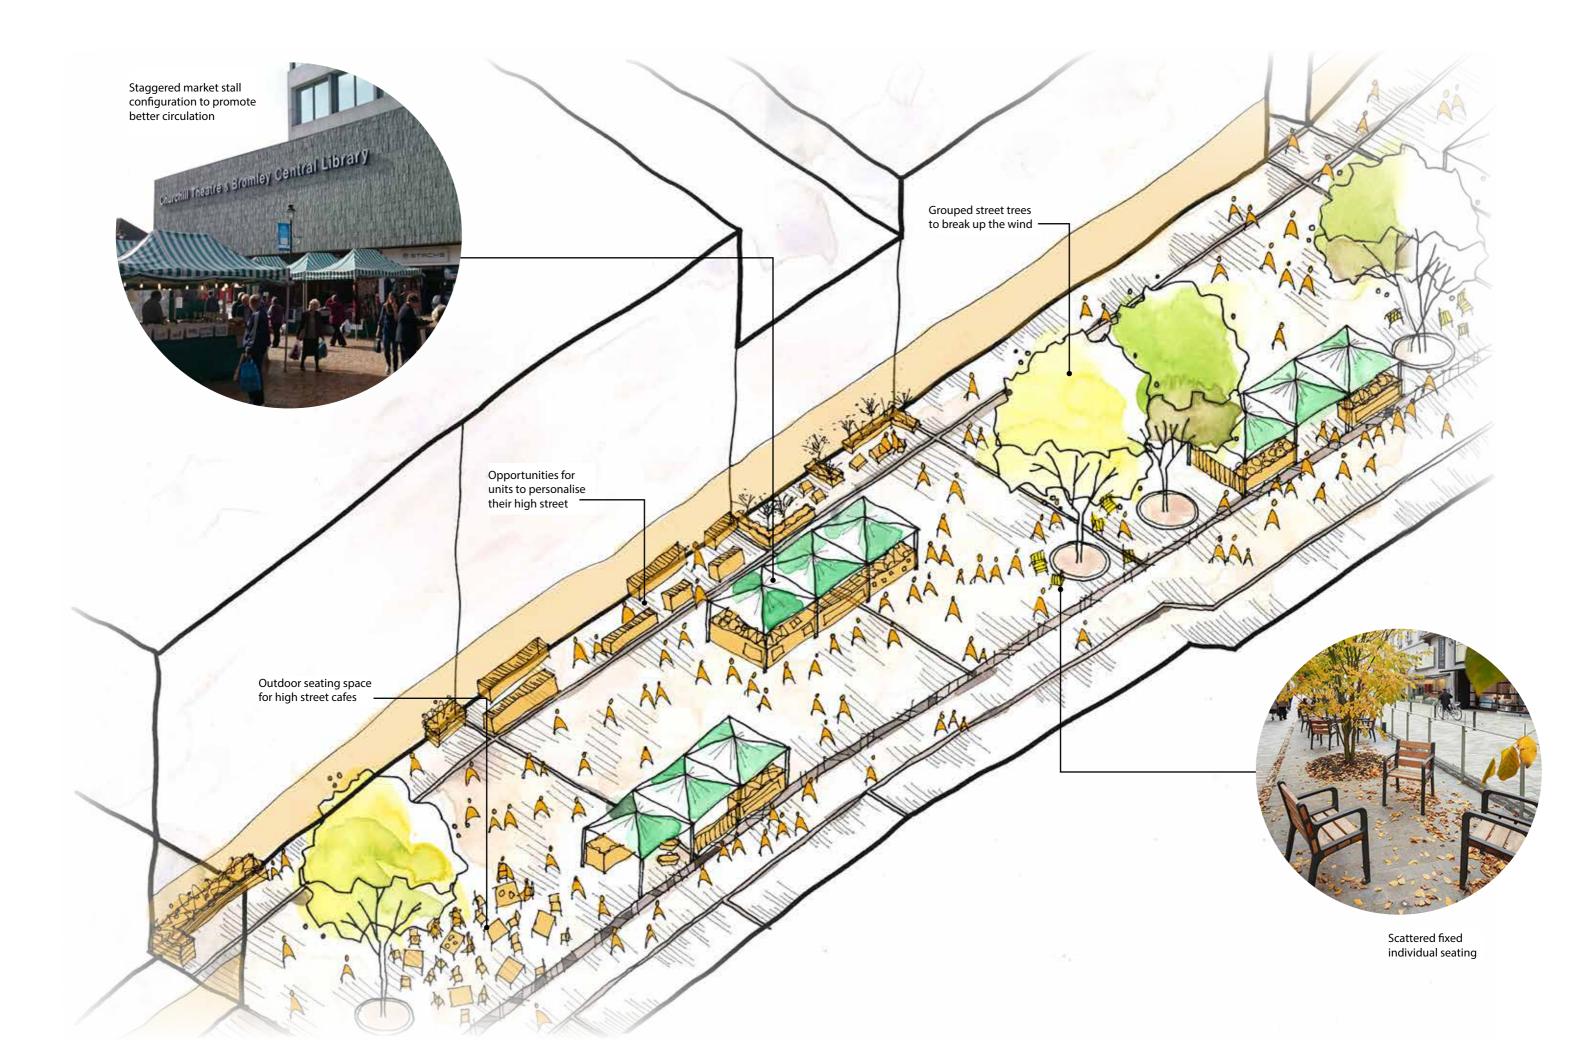

#### Seating

Following consultation with the public we have identified a desire for comfortable public realm seating within the high street.

As part of the high street garden event benches were painted in bright colours, this intervention proved popular. We would like to pursue this concept as a permanent piece of street furniture which is both traditional but innovative.

#### **Street Trees**

One of our key design principles is to green the high street. The introduction of new street trees will make a significant contribution to this.

We intend to use street trees to break up gusting winds planting a vaiety of multistem and single stem semi-mature trees, placing them in staggered positions for the optimum wind reduction arrangement.

Multi-stem trees offer good wind protection

Feature lighting highlight tree canopies

Sheltered seating below trees

Groups of trees for effective shelter belt