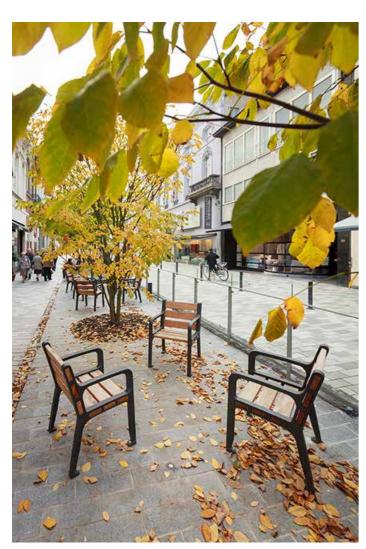

#### Seating

Following consultation with the public we have identified a desire for comfortable public realm seating within the high street.

As part of the high street garden event benches were painted in bright colours, this intervention proved popular. We would like to pursue this concept as a permanent piece of street furniture which is both traditional but innovative.

#### **Street Trees**

One of our key design principles is to green the high street. The introduction of new street trees will make a significant contribution to this.

We intend to use street trees to break up gusting winds planting a vaiety of multistem and single stem semi-mature trees, placing them in staggered positions for the optimum wind reduction arrangement.