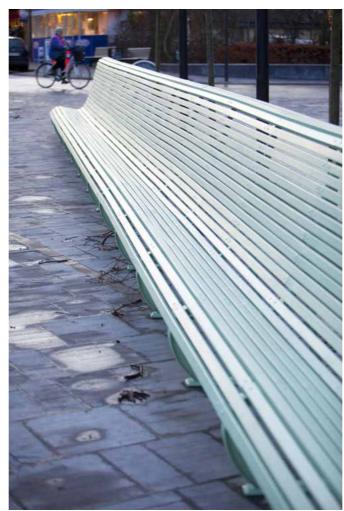

#### Seating

Following consultation with the public we have identified a desire for comfortable public realm seating within the high street.

As part of the high street garden event benches were painted in bright colours, this intervention proved popular. We would like to pursue this concept as a permanent piece of street furniture which is both traditional but innovative.