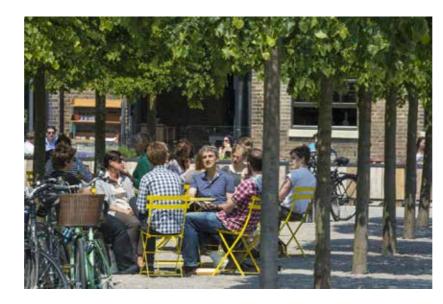

#### Seating

Following consultation with the public we have identified a desire for comfortable public realm seating within the high street.

As part of the high street garden event benches were painted in bright colours, this intervention proved popular. We would like to pursue this concept as a permanent piece of street furniture which is both traditional but innovative.

#### **Street Trees**

One of our key design principles is to green the high street. The introduction of new street trees will make a significant contribution to this.

We intend to use street trees to break up gusting winds planting a vaiety of multistem and single stem semi-mature trees, placing them in staggered positions for the optimum wind reduction arrangement.

Multi-stem trees offer good wind protection

Feature lighting highlight tree canopies

Sheltered seating below trees

Groups of trees for effective shelter belt