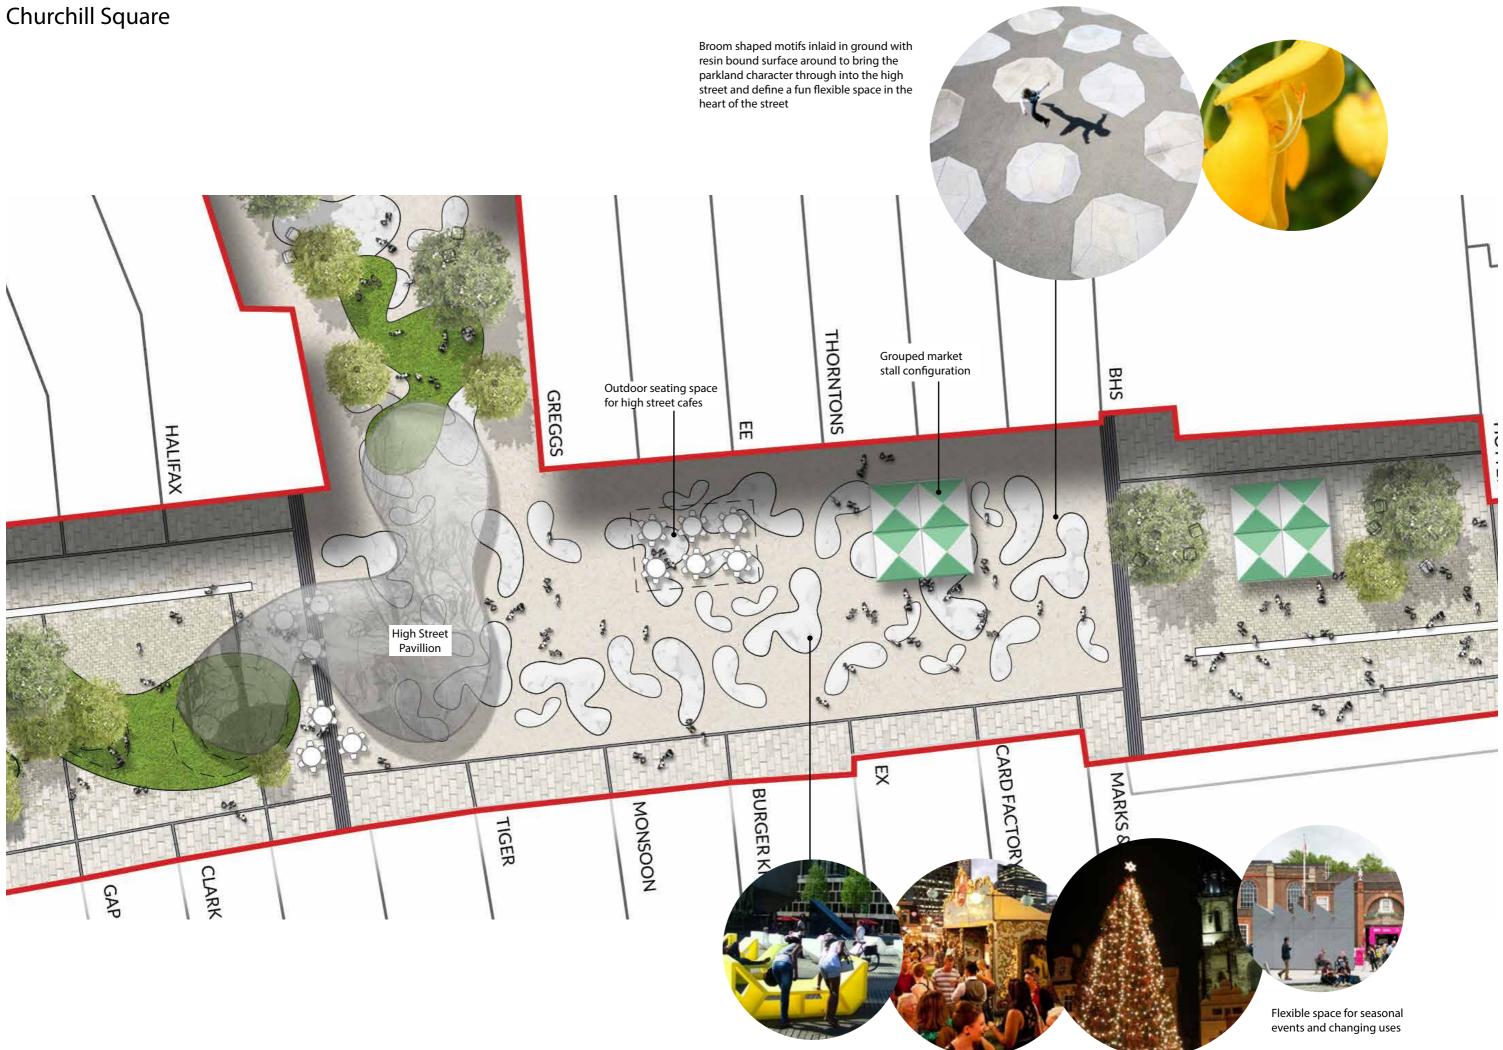

# **Elmfield Arrival Space**

















High Street Pavilion



### High Street Pavilion

### Cafe Use

#### **Groundfloor Plan**



#### First floor Plan





# Paving

### **Paving Carpet**

For continuity we intend to carry through a similar palette of materials as used for Market Square and East Street.



Crystal Black Granite





#### Seating

Following consultation with the public we have identified a desire for comfortable public realm seating within the high street.

As part of the high street garden event benches were painted in bright colours, this intervention proved popular. We would like to pursue this concept as a permanent piece of street furniture which is both traditional but innovative.













# Lighting

We intend to keep light fixings off the ground to limit street clutter. Suspended catenar