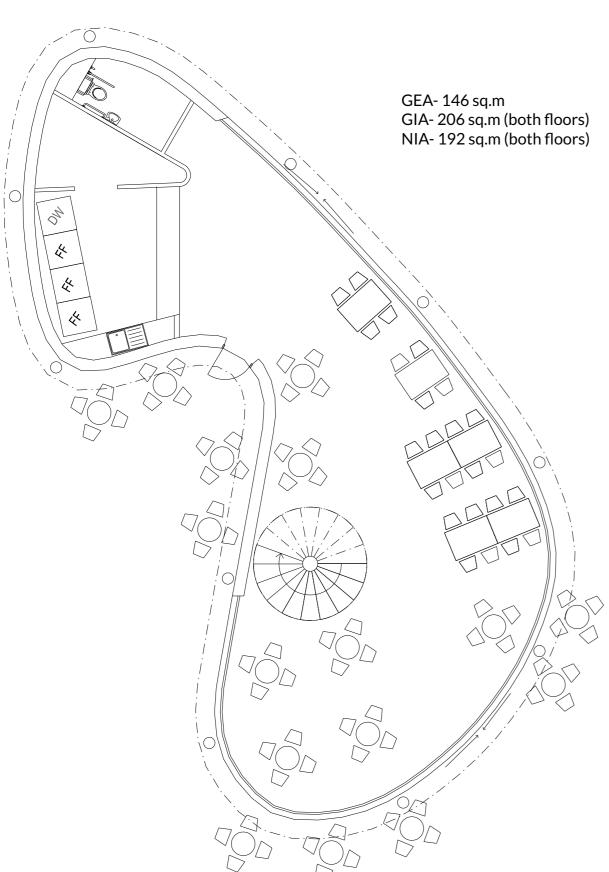

# **Elmfield Arrival Space**

















High Street Pavilion



### High Street Pavilion

### Cafe Use

#### **Groundfloor Plan**



#### First floor Plan





# Paving

### **Paving Carpet**

For continuity we intend to carry through a similar palette of materials as used for Market Square and East Street.



Crystal Black Granite





#### Seating

Following consultation with the public we have identified a desire for comfortable public realm seating within the high street.

As part of the high street garden event benches were painted in bright colours, this intervention proved popular. We would like to pursue this concept as a permanent piece of street furniture which is both traditional but innovative.













# Lighting

We intend to keep light fixings off the ground to limit street clutter. Suspended catenary lighting and building mounted lights will be used to achieve this.















#### **Street Tre