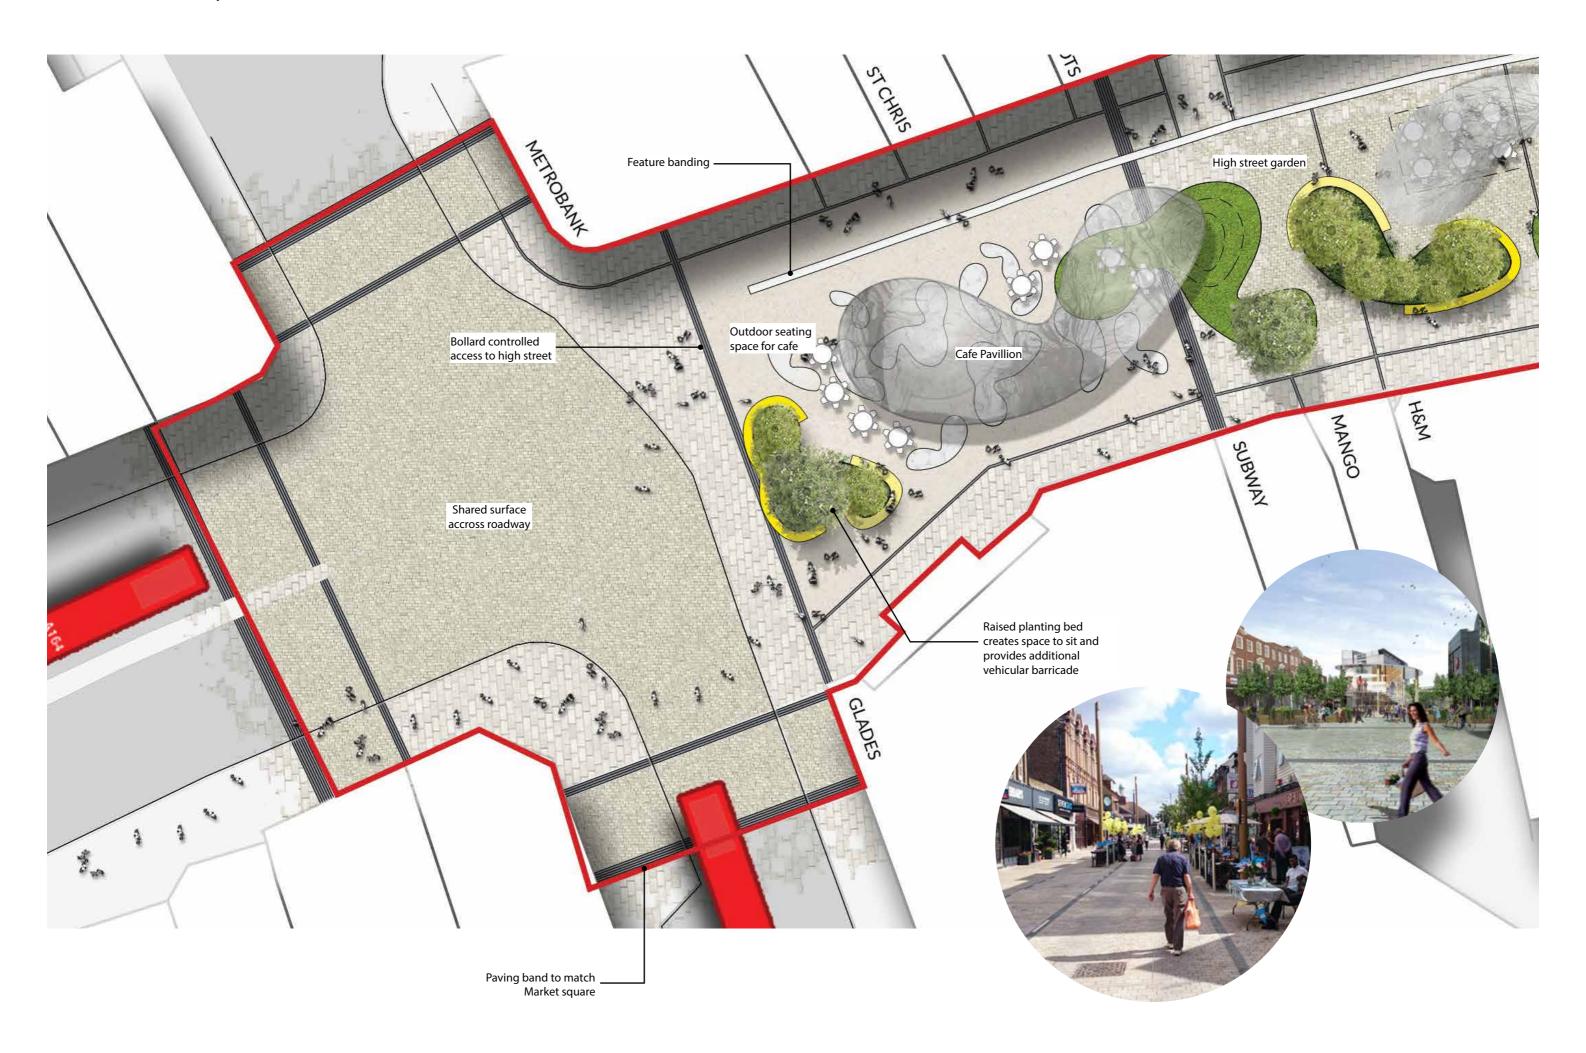

# **Elmfield Arrival Space**

High Street Pavilion

### High Street Pavilion

### Cafe Use

### **Paving Carpet**

For continuity we intend to carry through a similar palette of materials as used for Market Square and East Street.

Crystal Black Granite

#### Seating

Following consultation with the public we have identified a desire for comfortable public realm seating within the high street.

As part of the high street garden event benches were painted in bright colours, this intervention proved popular. We would like to pursue this concept as a permanent piece of street furniture which is both traditional but innovative.