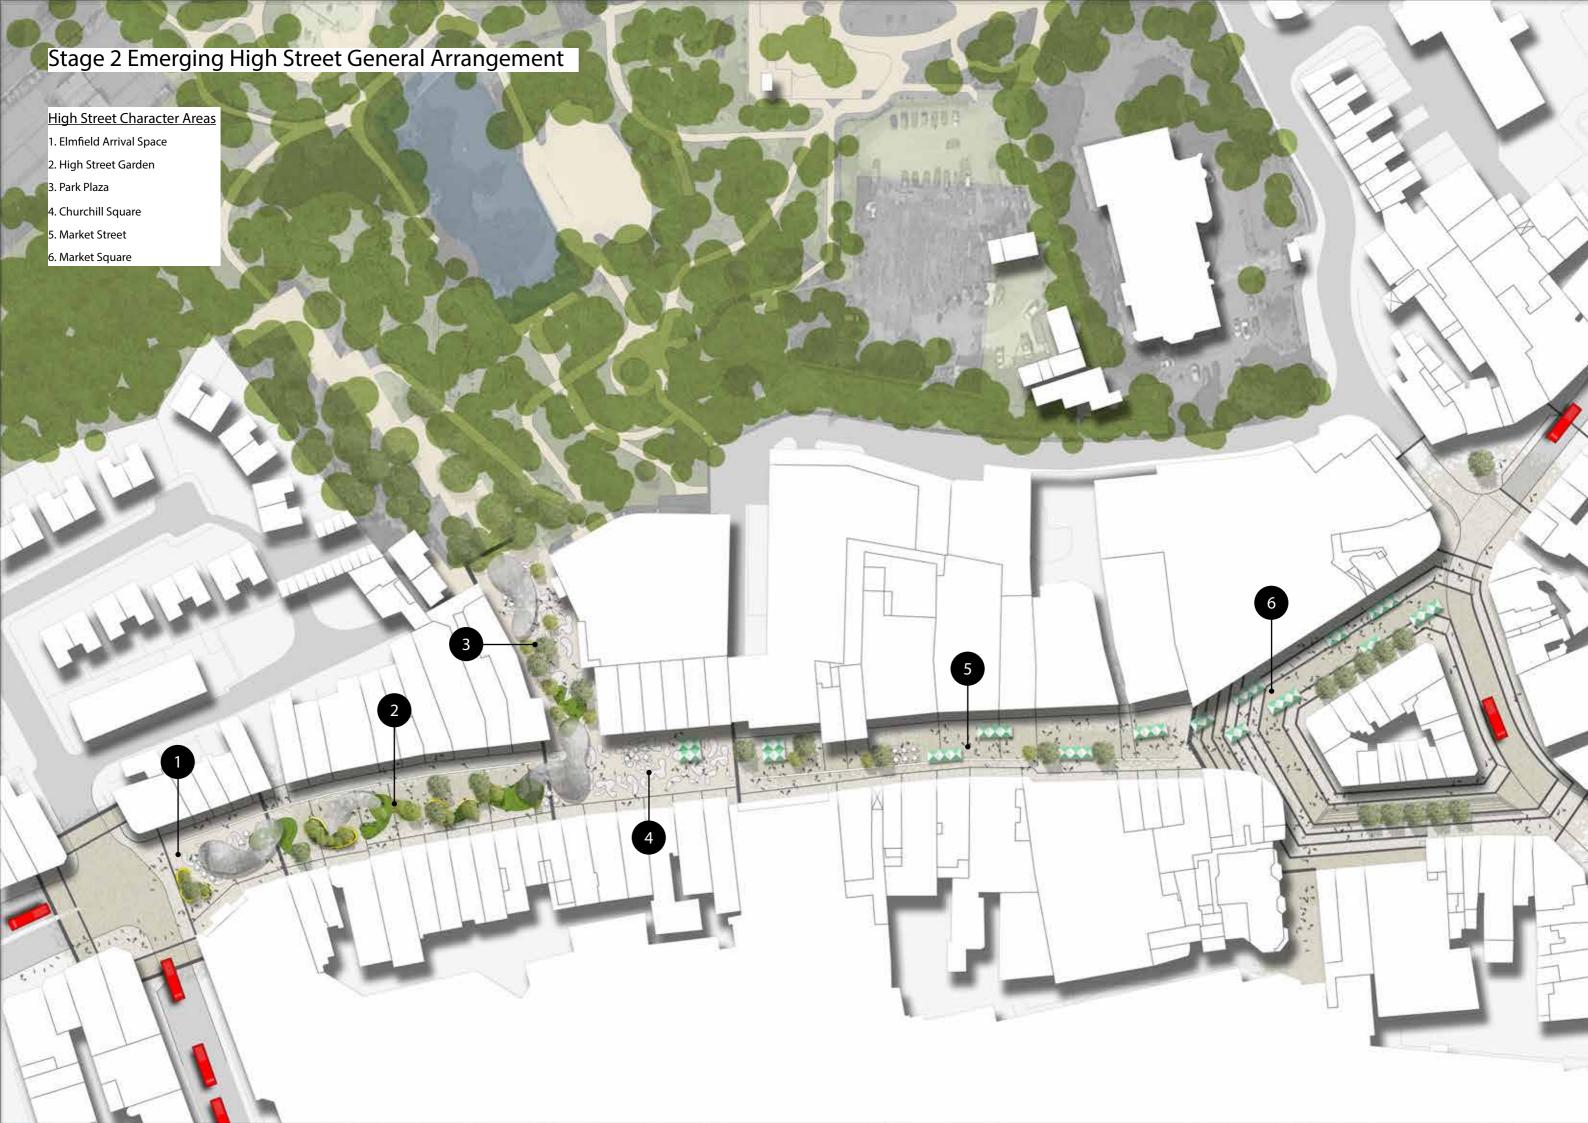

# **Elmfield Arrival Space**

















High Street Pavilion



### High Street Pavilion

### Cafe Use

#### **Groundfloor Plan**



#### First floor Plan





# Paving

### **Paving Carpet**

For continuity we intend to carry through a similar palette of materials as used for Market Square and East Street.



Crystal Black Granite





#### Seating

Following consultation with the public we have identified a desire for comfortable public realm seating within the high street.

As part of the high street garden event benches were painted in bright colours, this intervention proved popular. We would like to pursue this concept as a permanent piece of street furniture which is both traditional but innovative.













# Lighting

We intend to keep light fixings off the ground to l