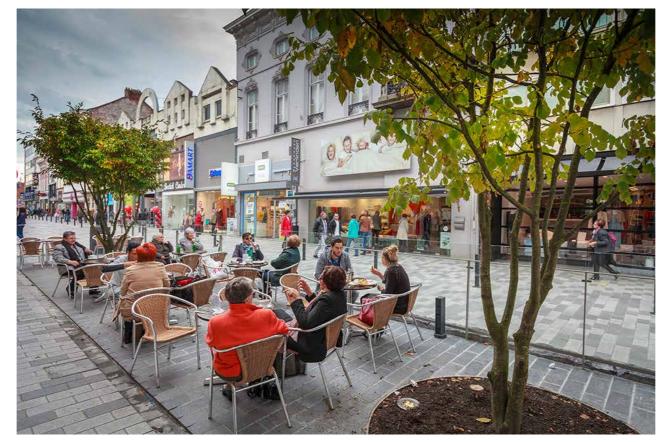

#### Seating

Following consultation with the public we have identified a desire for comfortable public realm seating within the high street.

As part of the high street garden event benches were painted in bright colours, this intervention proved popular. We would like to pursue this concept as a permanent piece of street furniture which is both traditional but innovative.

#### **Street Trees**

One of our key design principles is to green the high street. The introduction of new street trees will make a significant contribution to this.

We intend to use street trees to break up gusting winds planting a vaiety of multistem and single stem semi-mature trees, placing them in staggered positions for the optimum wind reduction arrangement.