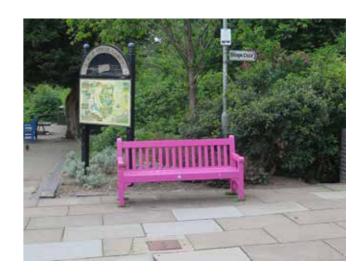

#### Seating

Following consultation with the public we have identified a desire for comfortable public realm seating within the high street.

As part of the high street garden event benches were painted in bright colours, this intervention proved popular. We would like to pursue this concept as a permanent piece of street furniture which is both traditional but innovative.