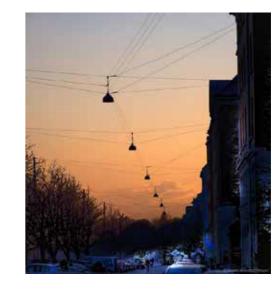

# Lighting

We intend to keep light fixings off the ground to limit street clutter. Suspended catenary lighting and building mounted lights will be used to achieve this.