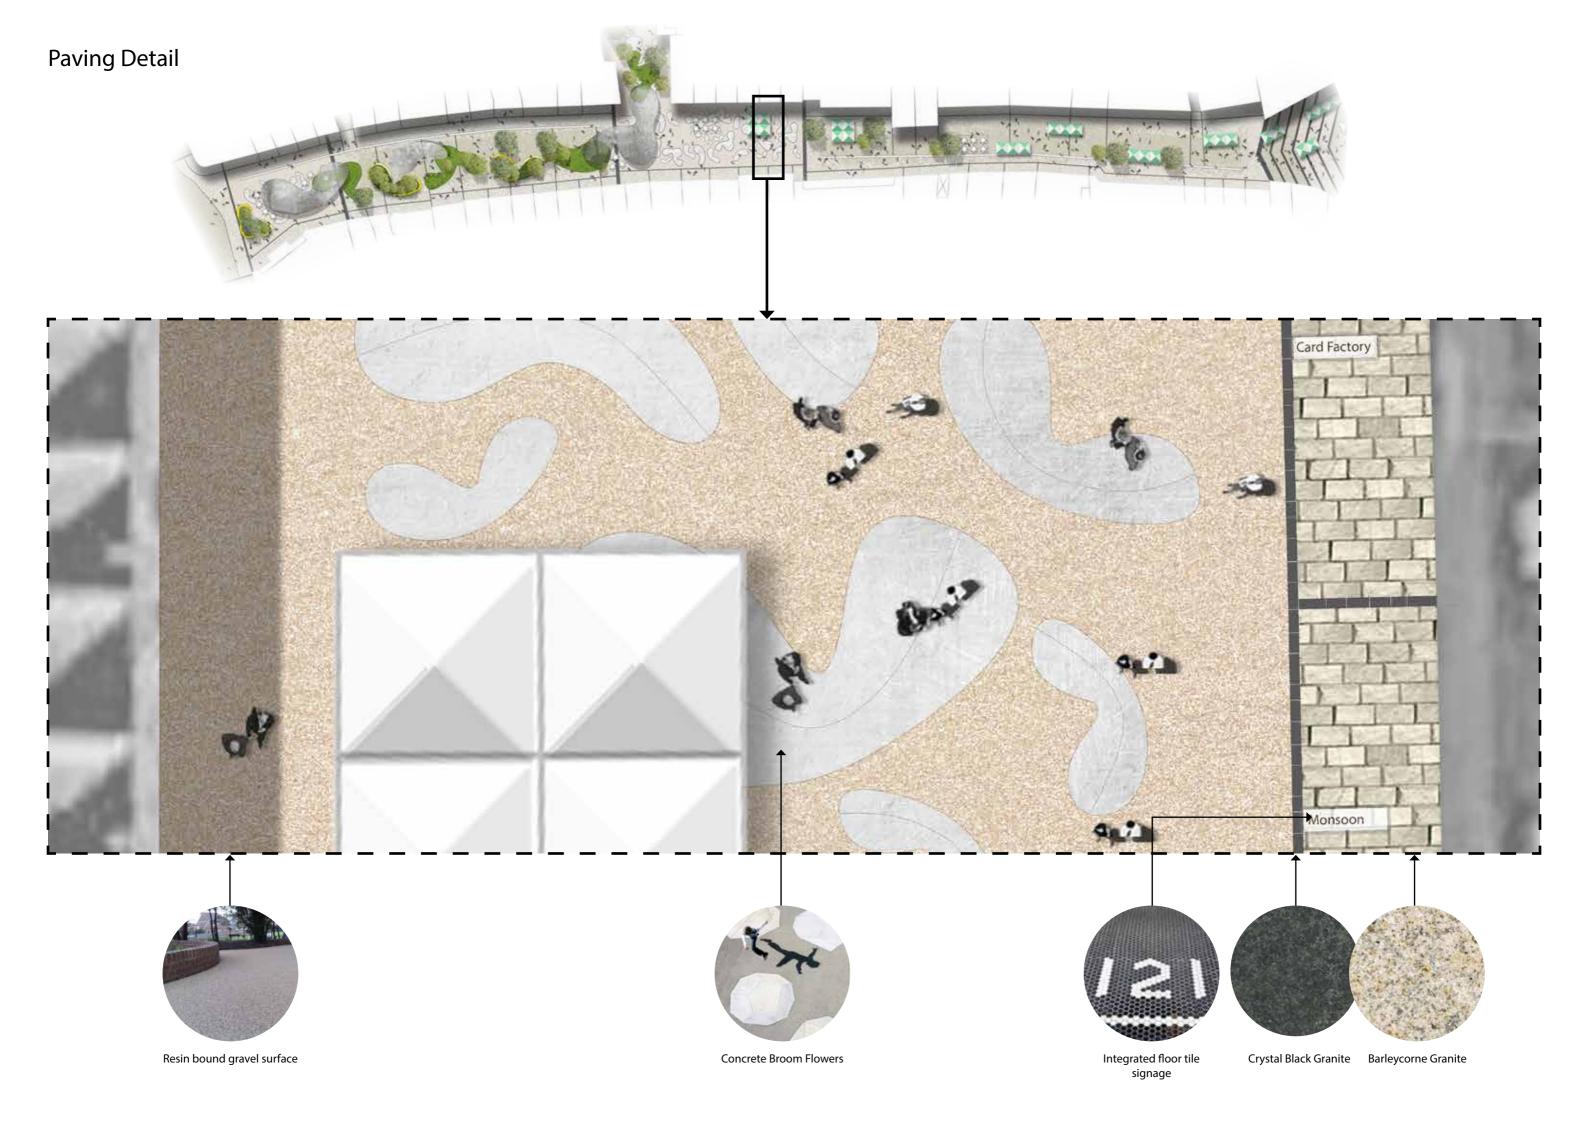

# Paving

### **Paving Carpet**

For continuity we intend to carry through a similar palette of materials as used for Market Square and East Street.

Crystal Black Granite