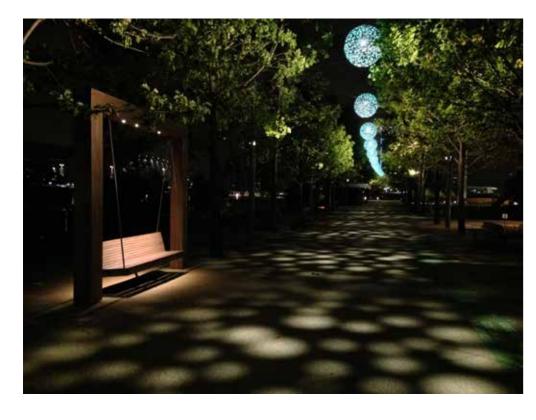

# Lighting

We intend to keep light fixings off the ground to limit street clutter. Suspended catenary lighting and building mounted lights will be used to achieve this.