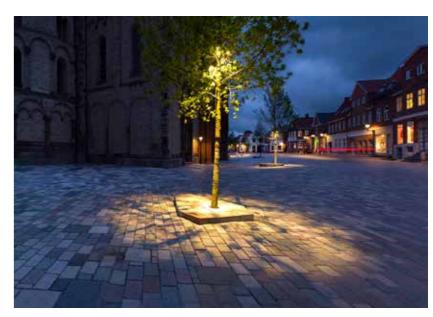

#### **Street Trees**

One of our key design principles is to green the high street. The introduction of new street trees will make a significant contribution to this.

We intend to use street trees to break up gusting winds planting a vaiety of multistem and single stem semi-mature trees, placing them in staggered positions for the optimum wind reduction arrangement.

Multi-stem trees offer good wind protection

Feature lighting highlight tree canopies

Sheltered seating below trees

Groups of trees for effective shelter belt