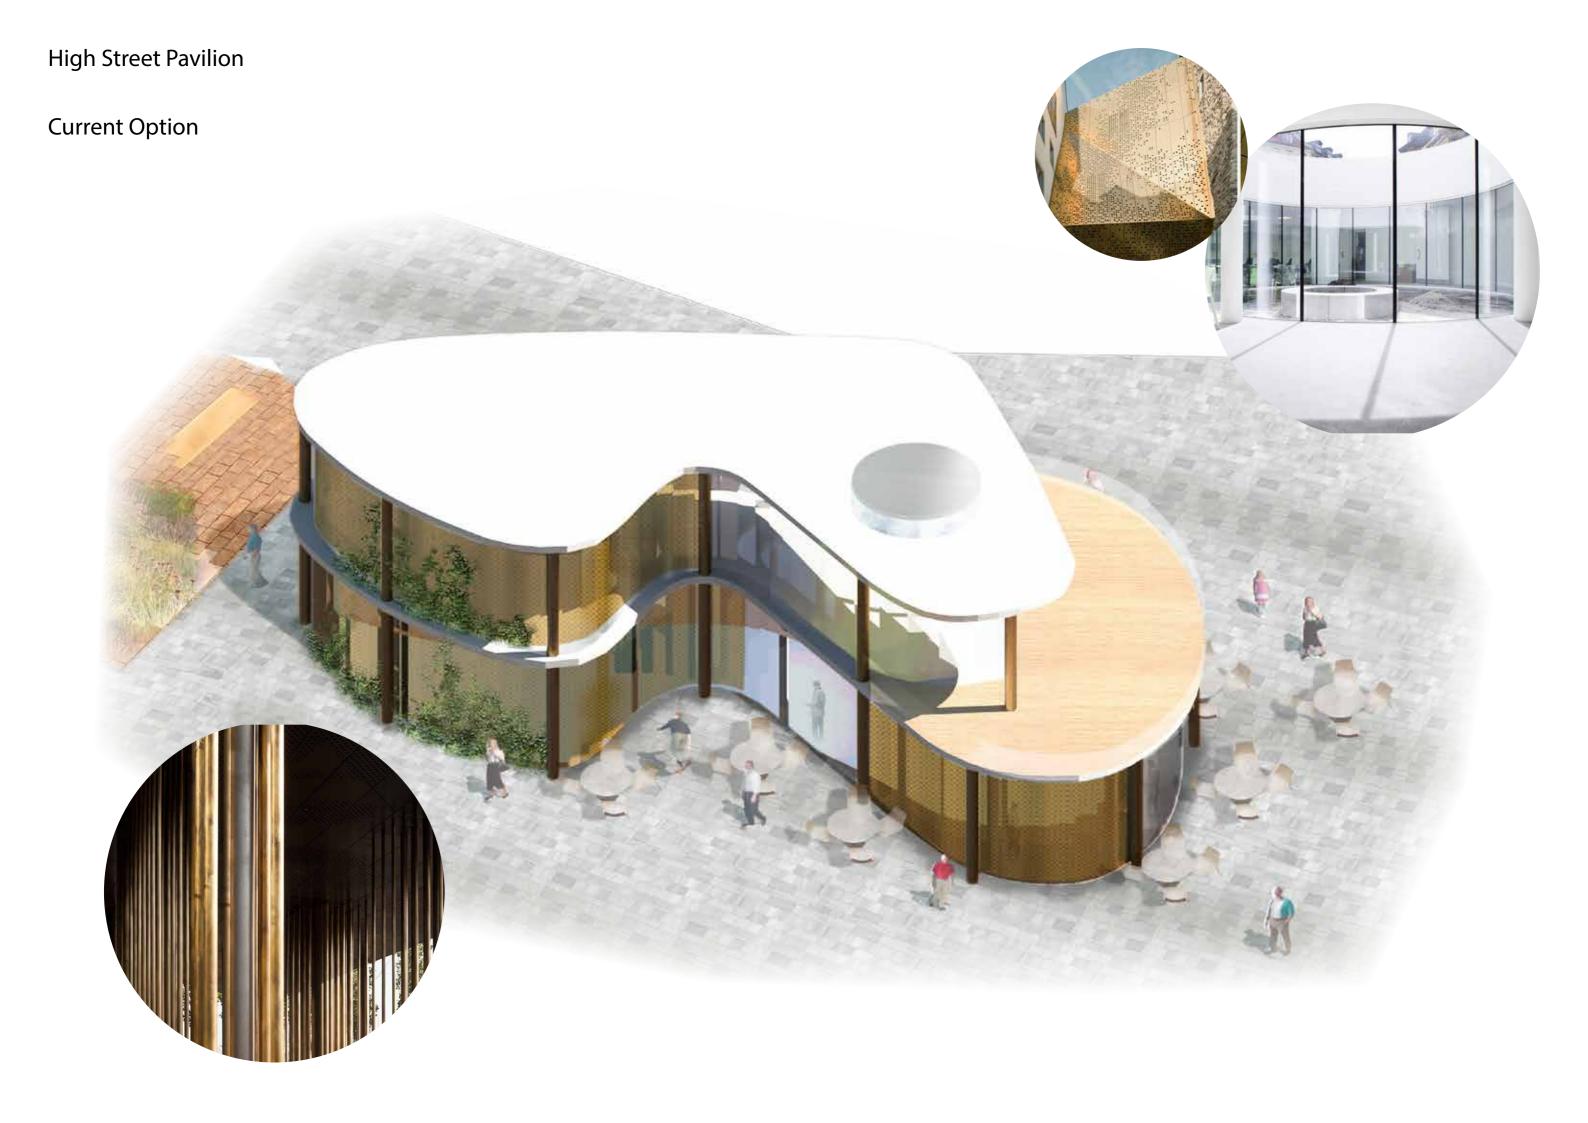

# **Elmfield Arrival Space**

















High Street Pavilion



### High Street Pavilion

### Cafe Use

#### **Groundfloor Plan**



#### First floor Plan





# Paving

### **Paving Carpet**

For continuity we intend to carry through a similar palette of materials as used for Market Square and East Street.



Crystal Black Granite





#### Seating

Following consultation with the public we have identified a desire for comfortable public realm seating within the high street.

As part of the high street garden event benches were painted in bright colours, this intervention proved popular. We would like to pursue this concept as a permanent piece of street furniture which is both traditional but innovative.













# Lighting

We intend to keep light fixings off the ground to limit street clutter. Suspended catenary lighting and building mounted lights will be used to achieve this.















#### **Street Trees**

One of our key design