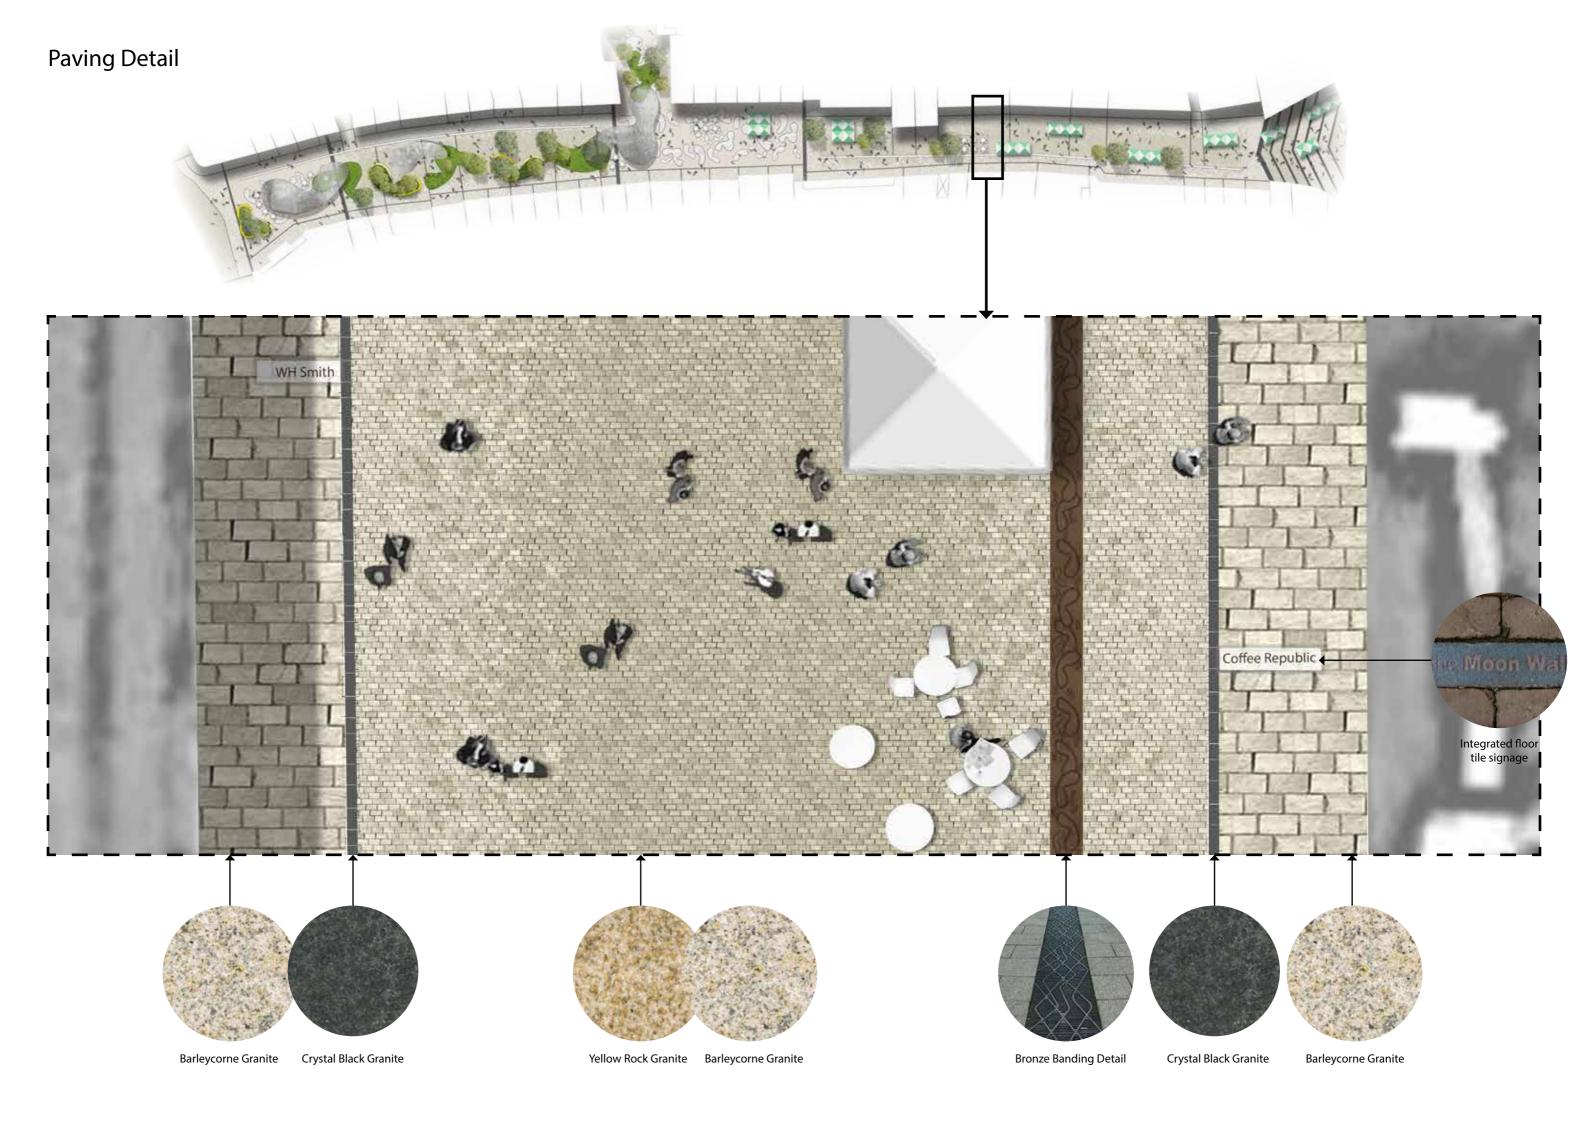

# Paving

### **Paving Carpet**

For continuity we intend to carry through a similar palette of materials as used for Market Square and East Street.

Crystal Black Granite