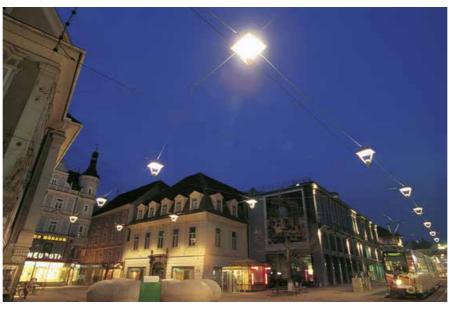

# Lighting

We intend to keep light fixings off the ground to limit street clutter. Suspended catenary lighting and building mounted lights will be used to achieve this.