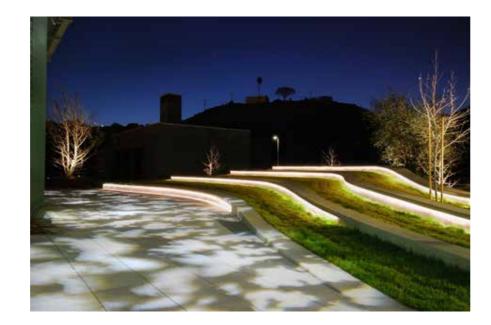

# Lighting

We intend to keep light fixings off the ground to limit street clutter. Suspended catenary lighting and building mounted lights will be used to achieve this.