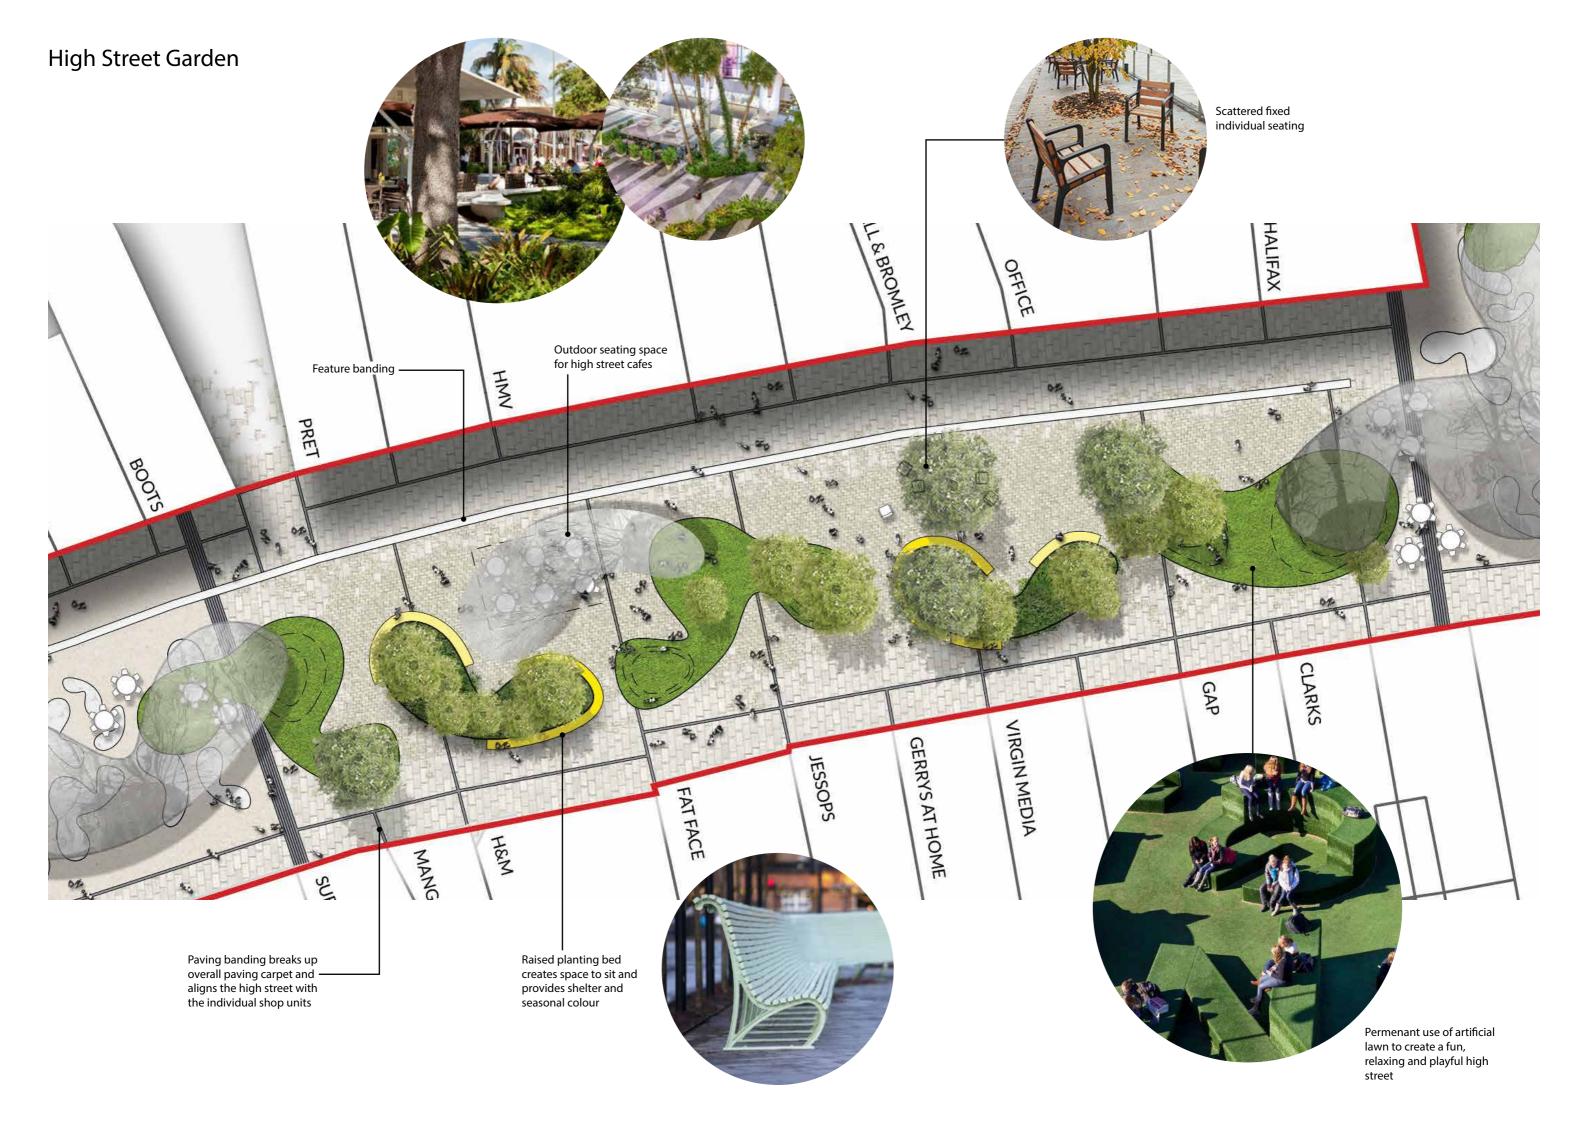

#### Seating

Following consultation with the public we have identified a desire for comfortable public realm seating within the high street.

As part of the high street garden event benches were painted in bright colours, this intervention proved popular. We would like to pursue this concept as a permanent piece of street furniture which is both traditional but innovative.

#### **Street Trees**

One of our key design principles is to green the high street. The introduction of new street trees will make a significant contribution to this.

We intend to use street trees to break up gusting winds planting a vaiety of multistem and single stem semi-mature trees, placing them in staggered positions for the optimum wind reduction arrangement.