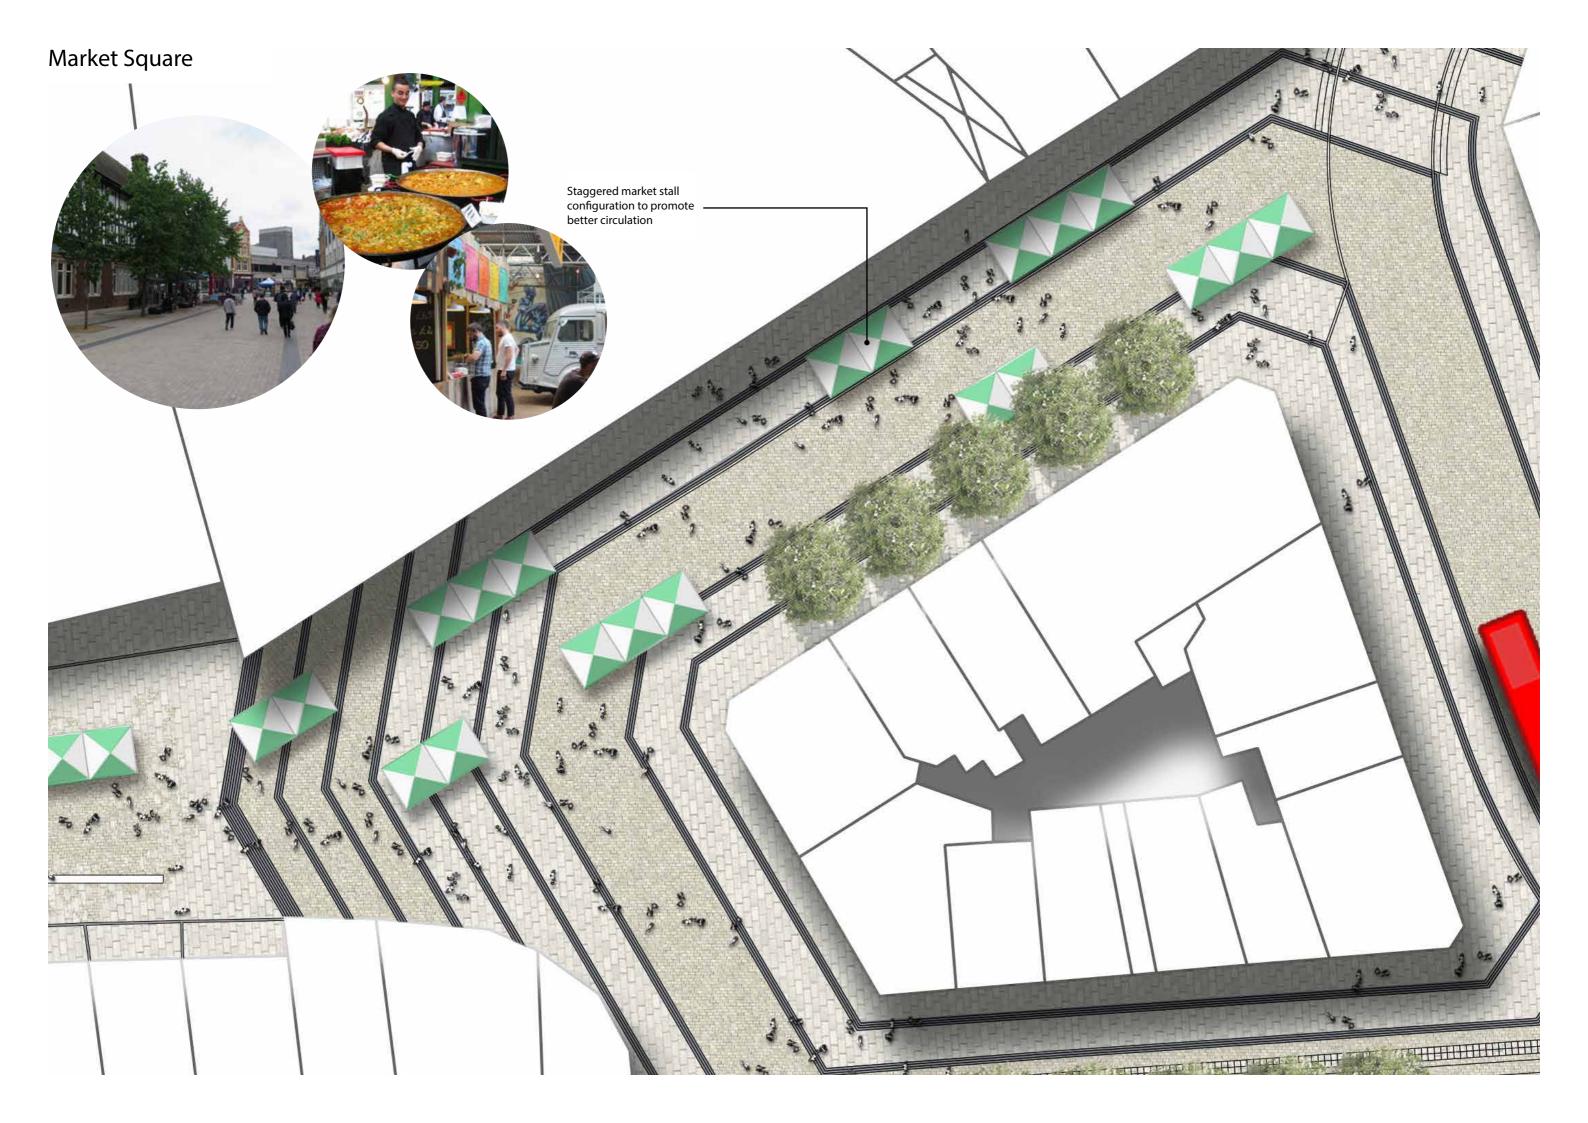

### **Paving Carpet**

For continuity we intend to carry through a similar palette of materials as used for Market Square and East Street.

Crystal Black Granite