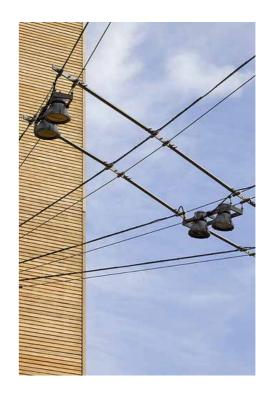

# Lighting

We intend to keep light fixings off the ground to limit street clutter. Suspended catenary lighting and building mounted lights will be used to achieve this.